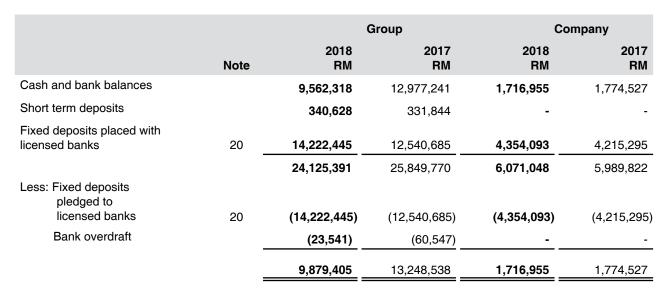

## NOTE:

i) Cash and cash equivalents comprise the following:

ii) Purchase of property, plant and equipment comprise the following:

|                             |      | Group       |            | Company    |            |
|-----------------------------|------|-------------|------------|------------|------------|
|                             | Note | 2018<br>RM  | 2017<br>RM | 2018<br>RM | 2017<br>RM |
| Cash purchases              |      | 81,353,339  | 71,245,621 | -          | 1,887      |
| Capitalised borrowing costs |      | 3,539,890   | 662,073    | -          | -          |
| Deposits paid               |      | 20,656,254  | 13,813,814 | -          | -          |
| Lease liabilities           |      | 1,870,039   | -          | -          | -          |
| Other payables              |      | 9,744,149   | 491,391    |            |            |
|                             | 11   | 117,163,671 | 86,212,899 |            | 1,887      |