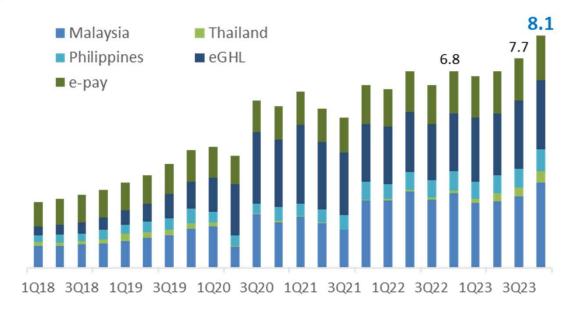

## 4Q23 TPV Performance

**TPV** 2023

RM28.9b

2022: RM26.2b

10% YoY

**TPV** 

**4Q23** 

**RM8.1b** 

4Q22: RM6.8b

19% YoY

- 4Q23 TPV grew +18% yoy and +11% qoq as consumption and the cashless trend remain robust.
- Both payments and epay 4Q23 TPV grew yoy & qoq
- 4Q23 online TPV was up +17% yoy and in-store TPV grew +19% yoy due to continued adoption of cashless payments. Online TPV was up +17% yoy, but excluding one merchant category, other online TPV was up +23% yoy.

\* TPV (Transaction Payment Value)

#### TPV by Geography (RM b)

\* TPV – Transaction Payment Value