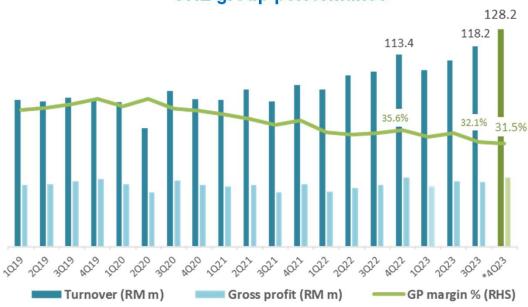

### 4Q23 Headline Performance

- 4Q23 Revenues grew 13.3% yoy to RM128.2 million (4Q22 RM113.2 million) with TPA driving growth at 15.0% YoY with YoY revenue improvements in both Solutions services and Shared services business pillars.
- GP margins were lower but stable at 31.5% (4Q22 35.0%) due to i) operational and merchant mix changes. EBITDA, PBT and PATMI margins were lower as a result from higher OPEX resulting from the group's continued investment in growing its merchant footprint, and its technology migration onto the cloud as well as expenses relating to its group's lending portfolio.

#### Revenue growth and margin stabilising

#### **GHL** group performance

#### **Stable robust GP margins**