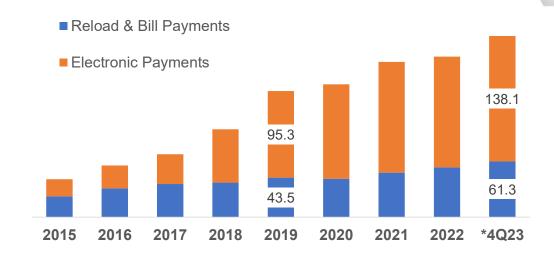

#### Largest touchpoint for reload and bill payments in Malaysia

**TPV** 2023

RM5.93b

2022: RM5.52b

**7% YoY** 

### **TPA Acceptance Points**

61,300

4Q22: 54,900

12% YoY

Convenience stores, supermarkets, pharmacies, petrol stations, retail shops, ATMs, internet banking, ewallet apps, stand-alone kiosks and others

#### e-pay TPV (RMm) vs GP margins (%)

<u>=</u>\$ Bill **Payments** Reload

Online Games

E-wallet Reload

Repayment