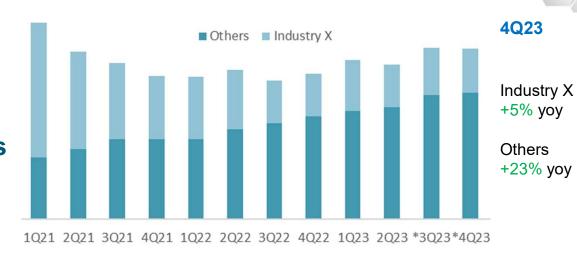

### 4Q23 Business Pillars Revenue Trend

**TPV** 4Q23

**RM8.1b** 

4Q22: RM6.8b

19% YoY

**TPA**Acceptance Points

199,400

4Q22:176,800

13% YoY

4Q22: RM6.8b

19% YoY

- 4Q23 TPV grew +18% yoy and +11% qoq as consumption and the cashless trend remain robust.
- Both payments and epay 4Q23 TPV grew yoy & qoq
- 4Q23 online TPV was up +17% yoy and in-store TPV grew +19% yoy due to continued adoption of cashless payments. Online TPV was up +17% yoy, but excluding one merchant category, other online TPV was up +23% yoy.