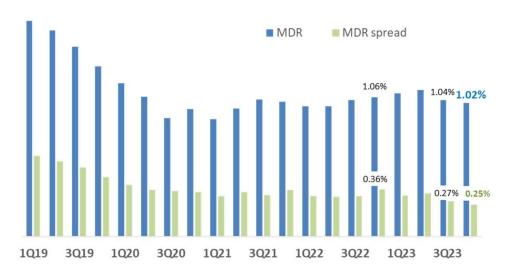

#### **Stable spread margins**

#### TPA performance and profitability is driven by

- TPV (Transaction payment value volume)
- MDR (Merchant Discount Rate rate paid by merchants)
- Merchant payment touchpoints

#### TPA Gross MDR and spread (2019-4Q23)

#### MDR rate and GP % spread is dependent on several factors such as

- Geography (different markets are priced differently)
- Payment mix (online vs offline; credit vs debit vs e-wallets)
- Merchant tier (large merchants vs small vs micro enterprises)
- Revenue sharing with partners