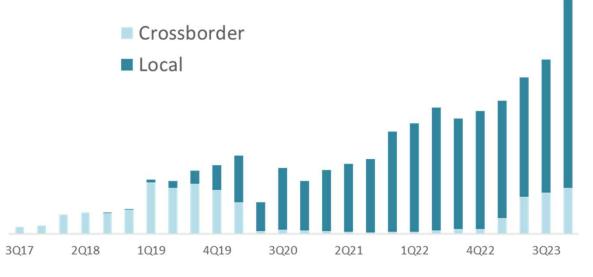

e spread margins**

#### TPA performance and profitability is driven by

- TPV (Transaction payment value volume)
- MDR (Merchant Discount Rate rate paid by merchants)
- Merchant payment touchpoints

#### TPA Gross MDR and spread (2019-4Q23)



#### MDR rate and GP % spread is dependent on several factors such as

- Geography (different markets are priced differently)
- Payment mix (online vs offline; credit vs debit vs e-wallets)
- Merchant tier (large merchants vs small vs micro enterprises)
- Revenue sharing with partners

#### TPA Gross profit (RM m) and GP margins (%)



Property of GHL Systems Berhad

### TPA e-wallet Performance

#### GHL e-wallets (RM m)



#### C/border ewallets (RM m)



#### Property of GHL Systems Berhad

# E-wallet TPV 2023

RM4.31b

2022: RM 2.92b

+48% YoY



17

# eGHL

#### **Fast growing online transactions**

**TPV** 2023

**RM9.1b** 

2022: RM8.0b

14% YoY



TPA
Acceptance Points

3,051

4Q22: 3,040

0% YoY

Serving Online businesses such as stockbroking, ecommerce platforms, fastfood delivery, education, hospitality, leisure, cinemas, airlines, state and municipality websites and many more.....

#### Group eGHL



#### Industry leading standards

- 99.999% uptime with real time admin & dashboard
- 3DS 2.0
- Visa Instalment Service (VIS)
- Single API integration to multiple payment channels, email Payment Link, simple API & easy plugin integration, SDK support for mobile apps
- BNPL payment channels

#### Largest touchpoint for reload and bill payments in Malaysia

**TPV** 2023

RM5.93b

2022: RM5.52b

**7% YoY** 



### **TPA Acceptanc