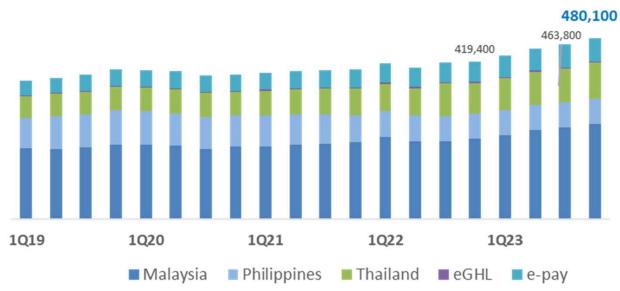

#### GHL - ASEAN Presence 950 staff > 480,100 acceptance points

### **Total payment points (ASEAN)**

+14.5% YoY

## 4Q23 TPA Acceptance Points

**TOTAL**Acceptance Points

480,100

4Q22: 419,400

14% YoY

TPA
Acceptance Points
199,400

4Q22: 176,800

13% YoY

- 4Q23 TPA payment touchpoint growth was up 13% YoY with growth in all three main geographical markets. The reopening of the tourism markets has also seen the group's foreign ewallets touchpoints grow
- Investment in growing payment touchpoint remained measured but will continue to rise given opportunities in the resilient retail space and the commencement of Direct Acquiring in Philippines and Thailand.