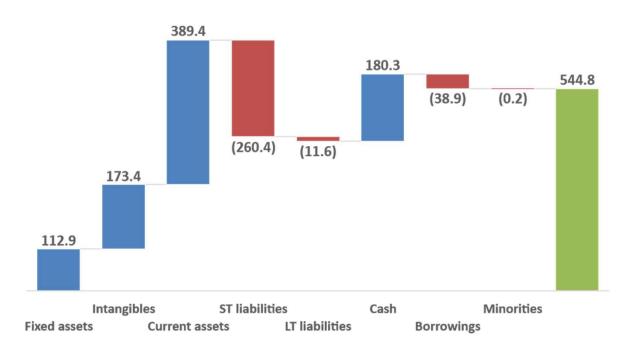

### 4Q23 Financial Standing @ 31.12.2023

#### Cash generated from operations

4Q23 balance sheet remains net cash with growing working capital needs due to higher TPV being processed

Net cash (incl cash funds) – RM132m

#### Shareholders funds @ 31.12.2023 (RM m)