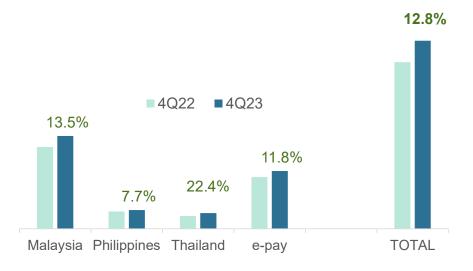

- 4Q23 TPA payment touchpoint growth was up 13% YoY with growth in all three main geographical markets. The reopening of the tourism markets has also seen the group's foreign ewallets touchpoints grow
- Investment in growing payment touchpoint remained measured but will continue to rise given opportunities in the resilient retail space and the commencement of Direct Acquiring in Philippines and Thailand.