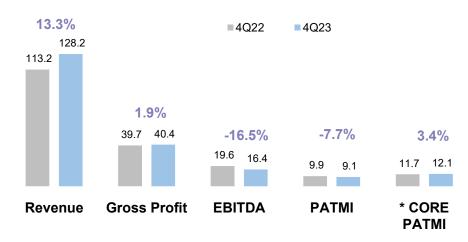

## 4Q23 quarterly results highlights

TPV

RM8.1b

▲ 19%YoY

Revenue
RM128.2m

13%YoY

Gross Profit
RM40.4m

2%YoY

EBITDA
RM16.4m
7 17%YoY

PATMI
RM9.1m
8%YoY

**FY2023 Highlights** 

Revenue

**Gross** profit

**PATMI** 

**TPV** 

**Acceptance** touchpoints

### 4Q23 Headline Performance

- 4Q23 Revenues grew 13.3% yoy to RM128.2 million (4Q22 RM113.2 million) with TPA driving growth at 15.0% YoY with YoY revenue improvements in both Solutions services and Shared services business pillars.
- GP margins were lower but stable at 31.5% (4Q22 35.0%) due to i) operational and merchant mix changes. EBITDA, PBT and PATMI margins were lower as a result from higher OPEX resulting from the group's continued investment in growing its merchant footprint, and its technology migration onto the cloud as well as expenses relating to its group's lending portfolio.