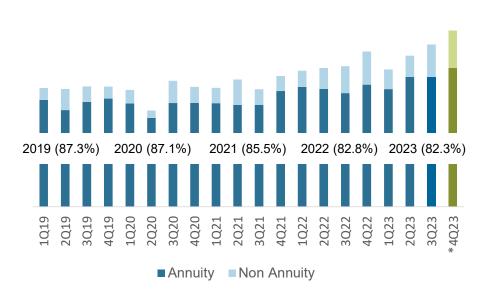

### FY23 Headline Performance

- FY23 revenues grew 12.2% yoy to RM460.4 million with TPA driving growth across the 3 key markets of Malaysia, Philippines and Thailand. All 3 business pillars also registered YoY growth..
- In 2023, profitability margins were impacted due to business pillar mix, changes in merchant and payment type mix. Margins were also impacted by higher OPEX incurred in relation to the group's ongoing investment into growing its merchant footprint, spending on IT infrastructure as well as a RM4.8m provision for Expected Crredit Loss (ECL) on the group's lending business.