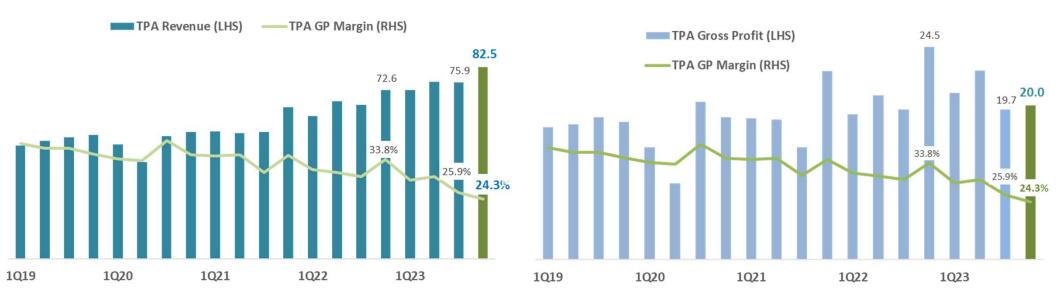

#### TPA Gross profit (RM m) and GP margins (%)

- Revenue growth direction is inline with the TPV momentum. Gross profit trend however is dependent on the geographical, merchant type and payment type mix. The switch into cashless is expected to continue.
- 4Q23 GP was down yoy but up qoq due to payment type and merchant mix as well as the inclusion of technology infrastructure enhancement as well as DA costs which was previously in OPEX.

#### TPA Gross profit (RM m) and GP margins (%)

Property of GHL Systems Berhad