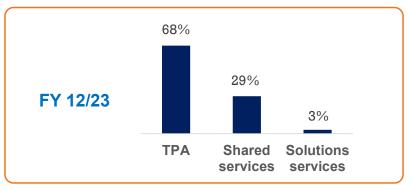

### 4Q23 Headline Performance

- 4Q23 Revenues grew 13.3% yoy to RM128.2 million (4Q22 RM113.2 million) with TPA driving growth at 15.0% YoY with YoY revenue improvements in both Solutions services and Shared services business pillars.
- GP margins were lower but stable at 31.5% (4Q22 35.0%) due to i) operational and merchant mix changes. EBITDA, PBT and PATMI margins were lower as a result from higher OPEX resulting from the group's continued investment in growing its merchant footprint, and its technology migration onto the cloud as well as expenses relating to its group's lending portfolio.

### FY23 Headline Performance

- FY23 revenues grew 12.2% yoy to RM460.4 million with TPA driving growth across the 3 key markets of Malaysia, Philippines and Thailand. All 3 business pillars also registered YoY growth..
- In 2023, profitability margins were impacted due to business pillar mix, changes in merchant and payment type mix. Margins were also impacted by higher OPEX incurred in relation to the group's ongoing investment into growing its merchant footprint, spending on IT infrastructure as well as a RM4.8m provision for Expected Crredit Loss (ECL) on the group's lending business.