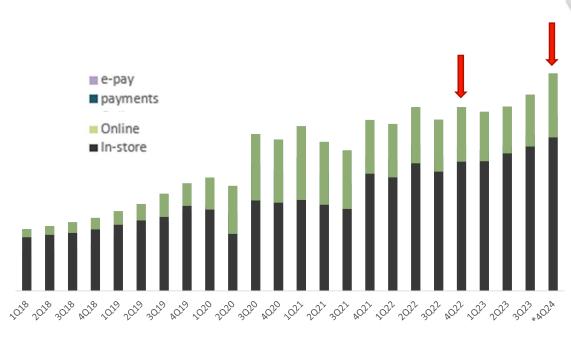

## 4Q23 TPV Performance

**TPV** 2023

RM28.9b

2022: RM26.2b

10% YoY

**TPV** 

**4Q23** 

**RM8.1b** 

4Q22: RM6.8b

19% YoY

- 4Q23 TPV grew +18% yoy and +11% qoq as consumption and the cashless trend remain robust.
- Both payments and epay 4Q23 TPV grew yoy & qoq
- 4Q23 online TPV was up +17% yoy and in-store TPV grew +19% yoy due to continued adoption of cashless payments. Online TPV was up +17% yoy, but excluding one merchant category, other online TPV was up +23% yoy.

\* TPV (Transaction Payment Value)