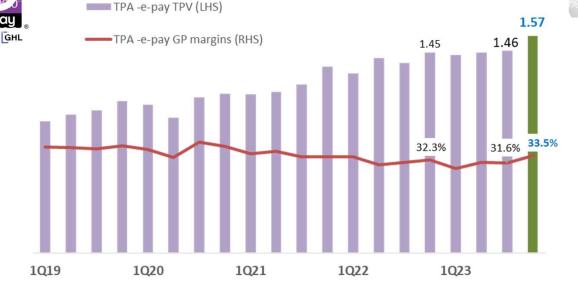

#### Largest touchpoint for reload and bill payments in Malaysia

**TPV** 2023

RM5.93b

2022: RM5.52b

**7% YoY** 

#### e-pay TPV (RMm) vs GP margins (%)

<u>=</u>\$ Bill **Payments** Reload

Online Games

E-wallet Reload

Repayment