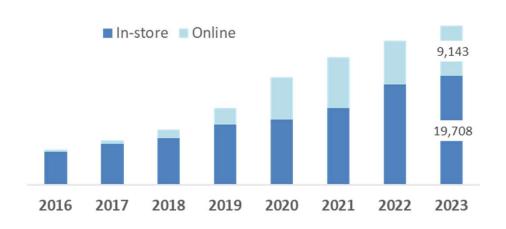

### **Total payment points (ASEAN)**

+14.5% YoY

## 4Q23 TPA Acceptance Points

**TOTAL**Acceptance Points

480,100

4Q22: 419,400

14% YoY

TPA
Acceptance Points
199,400

4Q22: 176,800

13% YoY

- 4Q23 TPA payment touchpoint growth was up 13% YoY with growth in all three main geographical markets. The reopening of the tourism markets has also seen the group's foreign ewallets touchpoints grow
- Investment in growing payment touchpoint remained measured but will continue to rise given opportunities in the resilient retail space and the commencement of Direct Acquiring in Philippines and Thailand.