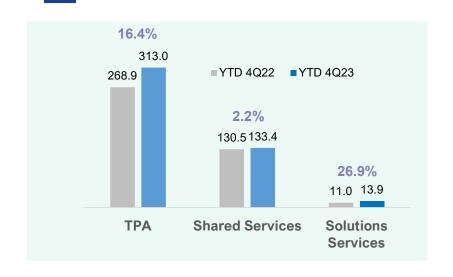

### 4Q23 Business Pillars Revenue Trend

**TPV** 4Q23

**RM8.1b** 

4Q22: RM6.8b

19% YoY

**TPA**Acceptance Points

199,400

4Q22:176,800

13% YoY