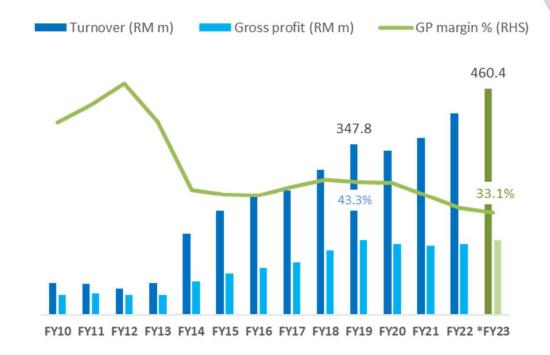

### FY23 Headline Performance

- FY23 revenues grew 12.2% yoy to RM460.4 million with TPA driving growth across the 3 key markets of Malaysia, Philippines and Thailand. All 3 business pillars also registered YoY growth..
- In 2023, profitability margins were impacted due to business pillar mix, changes in merchant and payment type mix. Margins were also impacted by higher OPEX incurred in relation to the group's ongoing investment into growing its merchant footprint, spending on IT infrastructure as well as a RM4.8m provision for Expected Crredit Loss (ECL) on the group's lending business.

#### Revenue growth and margin stabilising

## TPV and Revenue trend

#### **GHL Group TPV (RM million)**