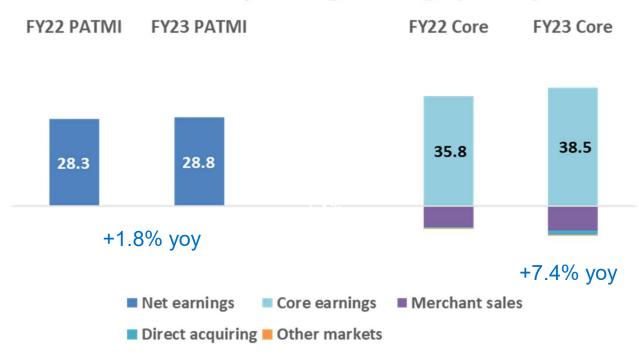

# FY23 Core Earnings

#### Illustration only

### FY23 Core operating earnings (RM m)