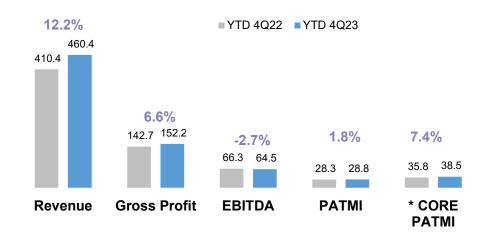

RM460.4m ▲12%YTD RM152.2m ▲ 7%YTD RM28.9m

**2%YTD** 

**RM28.9b △10%YTD** 

480,100 ▲14%YTD

### FY23 Headline Performance

- FY23 revenues grew 12.2% yoy to RM460.4 million with TPA driving growth across the 3 key markets of Malaysia, Philippines and Thailand. All 3 business pillars also registered YoY growth..
- In 2023, profitability margins were impacted due to business pillar mix, changes in merchant and payment type mix. Margins were also impacted by higher OPEX incurred in relation to the group's ongoing investment into growing its merchant footprint, spending on IT infrastructure as well as a RM4.8m provision for Expected Crredit Loss (ECL) on the group's lending business.