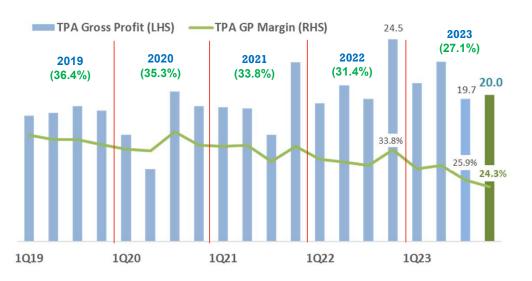

#### TPA Gross profit (RM m) and GP margins (%)

- Revenue growth direction is inline with the TPV momentum. Gross profit trend however is dependent on the geographical, merchant type and payment type mix. The switch into cashless is expected to continue.
- 4Q23 GP was down yoy but up qoq due to payment type and merchant mix as well as the inclusion of technology infrastructure enhancement as well as DA costs which was previously in OPEX.

#### TPA Gross profit (RM m) and GP margins (%)

Property of GHL Systems Berhad