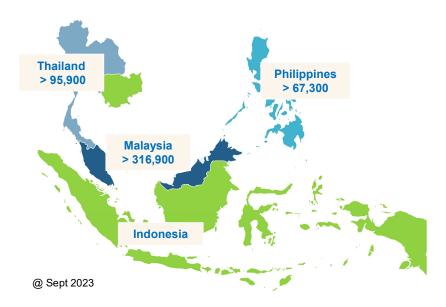

### 4Q23 Regional Footprint

#### GHL - ASEAN Presence 950 staff > 480,100 acceptance points

### **Total payment points (ASEAN)**

+14.5% YoY