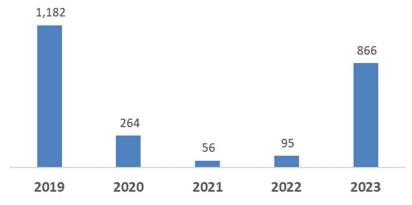

ncement as well as DA costs which was previously in OPEX.

# 4Q23 TPA performance

#### **Stable spread margins**

#### TPA performance and profitability is driven by

- TPV (Transaction payment value volume)
- MDR (Merchant Discount Rate rate paid by merchants)
- Merchant payment touchpoints

#### TPA Gross MDR and spread (2019-4Q23)



#### MDR rate and GP % spread is dependent on several factors such as

- Geography (different markets are priced differently)
- Payment mix (online vs offline; credit vs debit vs e-wallets)
- Merchant tier (large merchants vs small vs micro enterprises)
- Revenue sharing with partners

#### TPA Gross profit (RM m) and GP margins (%)



Property of GHL Systems Berhad

### TPA e-wallet Performance

#### GHL e-wallets (RM m)



#### C/border ewallets (RM m)



#### Property of GHL Systems Berhad

# E-wallet TPV 2023

RM4.31b

2022: RM 2.92b

+48% YoY



17

# eGHL

#### **Fast growing online transactions**

**TPV** 2023

**RM9.1b** 

2022: RM8.0b

14% YoY



TPA
Acceptance Points

3,051

4Q22: 3,040

0% YoY

Serving Online businesses such as stockbroking, ecommerce platforms, fastfood delivery, education, hospitality, leisure, cinemas, airlines, state and municipality websites and many more.....

#### Group eGHL



#### Industry leading standards

- 99.999% uptime with real time admin & dashboard
- 3DS 2.0
- Visa Instalment Service (VIS)
- Single API integration to multiple payment channels, email Payment Link, simple API & easy plugin integration, SDK support for mobile apps
- BNPL payment channels

#### Largest touchpoint for reload and bill