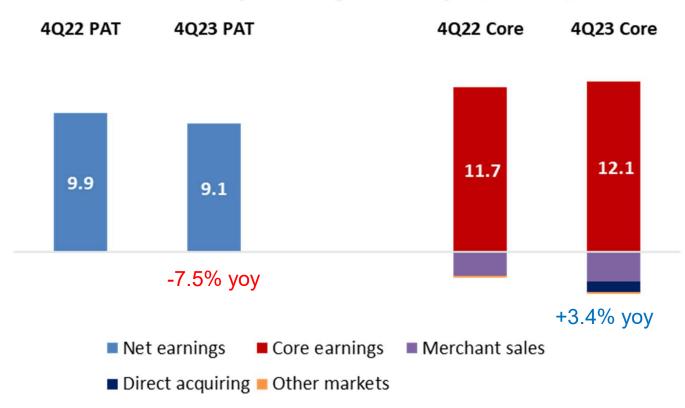

## 4Q23 Core Earnings

#### Illustration only

### 4Q23 Core operating earnings (RM m)