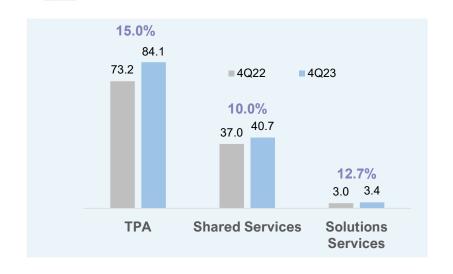

### 4Q23 Headline Performance

- 4Q23 Revenues grew 13.3% yoy to RM128.2 million (4Q22 RM113.2 million) with TPA driving growth at 15.0% YoY with YoY revenue improvements in both Solutions services and Shared services business pillars.
- GP margins were lower but stable at 31.5% (4Q22 35.0%) due to i) operational and merchant mix changes. EBITDA, PBT and PATMI margins were lower as a result from higher OPEX resulting from the group's continued investment in growing its merchant footprint, and its technology migration onto the cloud as well as expenses relating to its group's lending portfolio.

### 4Q23 Business Pillars Revenue Trend

**TPV** 4Q23

**RM8.1b** 

4Q22: RM6.8b

19% YoY

**TPA**Acceptance Points

199,400

4Q22:176,800

13% YoY