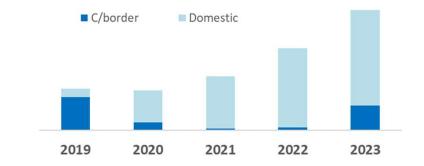

of technology infrastructure enhancement as well as DA costs which was previously in OPEX.

# 4Q23 TPA performance

#### **Stable spread margins**

#### TPA performance and profitability is driven by

- TPV (Transaction payment value volume)
- MDR (Merchant Discount Rate rate paid by merchants)
- Merchant payment touchpoints

#### TPA Gross MDR and spread (2019-4Q23)



#### MDR rate and GP % spread is dependent on several factors such as

- Geography (different markets are priced differently)
- Payment mix (online vs offline; credit vs debit vs e-wallets)
- Merchant tier (large merchants vs small vs micro enterprises)
- Revenue sharing with partners

#### TPA Gross profit (RM m) and GP margins (%)



Property of GHL Systems Berhad

### TPA e-wallet Performance

#### GHL e-wallets (RM m)



#### C/border ewallets (RM m)



#### Property of GHL Systems Berhad

# E-wallet TPV 2023

RM4.31b

2022: RM 2.92b

+48% YoY



17

# eGHL

#### **Fast growing online transactions**

**TPV** 2023

**RM9.1b** 

2022: RM8.0b

14% YoY



TPA
Acceptance Points

3,051

4Q22: 3,040

0% YoY

Serving Online businesses such as stockbroking, ecommerce platforms, fastfood delivery, education, hospitality, leisure, cinemas, airlines, state and municipality websites and many more.....

#### Group eGHL



#### Industry leading standards

- 99.999% uptime with real time admin & dashboard
- 3DS 2.0
- Visa Instalment Service (VIS)
- Single API integration to multiple payment channels, email Payment Link, simple API & easy plugin integration, SDK support for mobile apps
- BNPL payment channels

#### Large