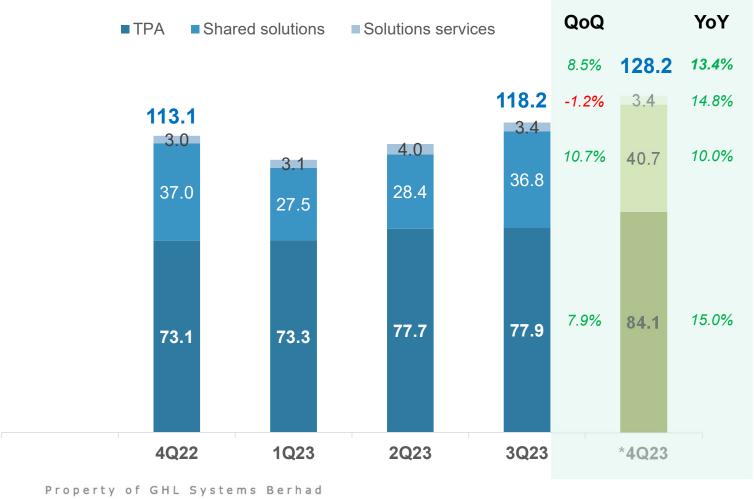

### 4Q23 Business Pillars Revenue Trend

**TPV** 4Q23

**RM8.1b** 

4Q22: RM6.8b

19% YoY

**TPA**Acceptance Points

199,400

4Q22:176,800

13% YoY

## 4Q23 TPA Acceptance Points

**TOTAL**Acceptance Points

480,100

4Q22: 419,400

14% YoY

TPA
Acceptance Points
199,400

4Q22: 176,800

13% YoY

- 4Q23 TPA payment touchpoint growth was up 13% YoY with growth in all three main geographical markets. The reopening of the tourism markets has also seen the group's foreign ewallets touchpoints grow
- Investment in growing payment touchpoint remained measured but will continue to rise given opportunities in the resilient retail space and the commencement of Direct Acquiring in Philippines and Thailand.