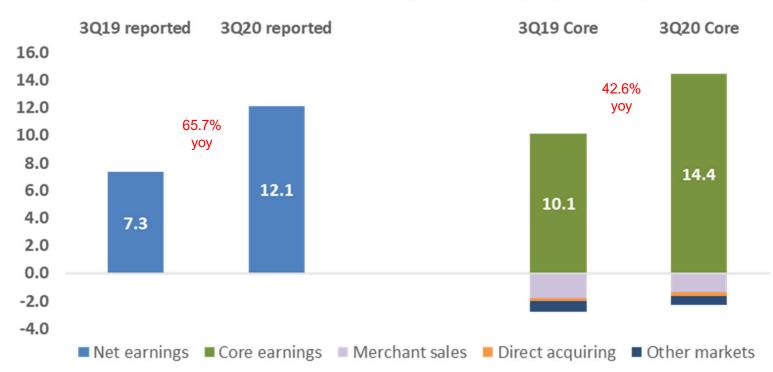

group's business pillars



#### **Transaction Payment Acquisition**



**Shared Services** 



**Solutions Services** 

Merchant acquisition for



 Scheme card payments



Mobile payments



 Prepaid top-ups and bill collection



Online payment gateway

Smart all-in-one payment acceptance devices

- Sale
- Rental
- Maintenance
- MPOS

Conceptualised and deliver proprietary payment solutions (hardware and software) for

- Secure payment networks
- Loyalty platforms
- Loan repayments
- Other client specific requirements

### 3Q20 headline performance

0.2%

0.5%





148.7%

2.6

6.4

### 3Q20 geographical performance

#### Revenue growth by country (yoy)



#### EBITDA growth by country (yoy)



#### Illustration only

## 3Q20 core earnings

#### **3Q20 Core operating earnings (RM m)**



#### Illustration only

### 3Q20 YTD core operating earnings



■ Net earnings ■ Core earnings ■ Merchant sales ■ Direct acquiring ■ Other markets

### 3Q20 regional footprint



#### **Total acceptance points (ASEAN)**



### 3Q20 TPA acceptance points



3Q19:383,100

0.6% yoy

## **TPA**Acceptance Points

148,000

3Q19:128,700



15% yoy



## 3Q20 TPV performance



RM 13,930

3Q19: RM 9,796

42% yoy

## **TPA**Acceptance Points

148,000

3Q19:128,700

15% yoy

### TPV - Payments and e-pay



### 3Q20 TPV performance

TPV is the measure of the transaction value captured across GHL's extensive merchant touchpoints across ASEAN, both physical and online.

- √ Debit cards
- √ Credit cards
- √ E-wallets
- √ Online
- √ Mobile credit

#### reloads

- √ Bill collection
- √ Loan collection