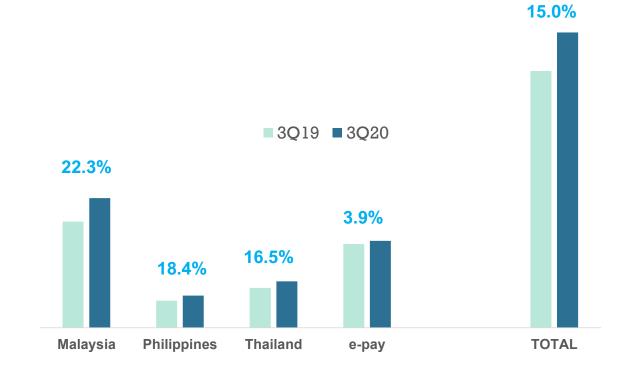

tualised and deliver proprietary payment solutions (hardware and software) for

- Secure payment networks
- Loyalty platforms
- Loan repayments
- Other client specific requirements

### 3Q20 headline performance

0.2%

0.5%





148.7%

2.6

6.4

### 3Q20 geographical performance

#### Revenue growth by country (yoy)



#### EBITDA growth by country (yoy)



#### Illustration only

## 3Q20 core earnings

#### **3Q20 Core operating earnings (RM m)**



#### Illustration only

### 3Q20 YTD core operating earnings



■ Net earnings ■ Core earnings ■ Merchant sales ■ Direct acquiring ■ Other markets

### 3Q20 regional footprint



#### **Total acceptance points (ASEAN)**



### 3Q20 TPA acceptance points



3Q19:383,100

0.6% yoy

## **TPA**Acceptance Points

148,000

3Q19:128,700



15% yoy



## 3Q20 TPV performance



RM 13,930

3Q19: RM 9,796

42% yoy

## **TPA**Acceptance Points

148,000

3Q19:128,700

15% yoy

### TPV - Payments and e-pay



### 3Q20 TPV performance

TPV is the measure of the transaction value captured across GHL's extensive merchant touchpoints across ASEAN, both physical and online.

- √ Debit cards
- √ Credit cards
- √ E-wallets
- √ Online
- √ Mobile credit

#### reloads

- √ Bill collection
- √ Loan collection



### TPV by Geography (RM m)



### 3Q20 TPA Revenue performance

- 3Q20 group TPV grew strongly, 61% yoy boosted by post lockdown consumption.
- TPA revenue similarly showed a strong qoq recovery from 2Q20 with online TPV still maintaining good momentum
- However, overall gross margin improved in 3Q20 due to product and merchant mix as well a