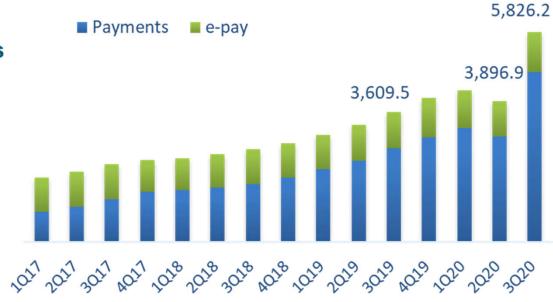

### TPV - Payments and e-pay

| GHL GROUP TPA (All stated in RM'millions unless stated otherwise) | 3Q 2019 | 3Q 2020 | % change |
|-------------------------------------------------------------------|---------|---------|----------|
| Transaction Value Processed (Note 1)                              | 3,609.5 | 5,826.2 | 61%      |
| Gross Revenue                                                     | 52.4    | 52.9    | 1%       |
| Gross Revenue / Transaction Value (Note 2)                        | 1.45%   | 0.91%   | -37%     |
| Gross Profit (Note 3)                                             | 19.1    | 20.6    | 8%       |
| Gross Profit / Transaction Value (Note 2)                         | 0.53%   | 0.35%   | -33%     |
| Merchant Footprint - TPA Only (Thousands)                         | 86.8    | 148.1   | 71%      |