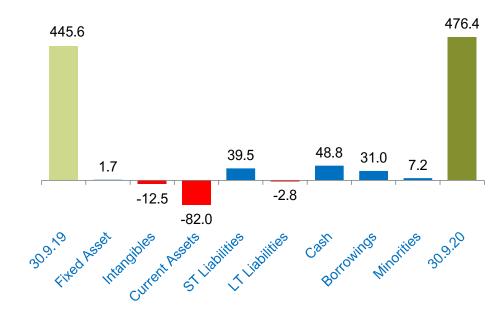

20.6    | 20.8    | 1%       |
| Gross Revenue / Transaction Value (Note 2)                                      | 0.80%   | 0.44%   | -45%     |
| Gross Profit (Note 3)                                                           | 8.0     | 8.8     | 11%      |
| Gross Profit / Transaction Value (Note 2)                                       | 0.31%   | 0.19%   | -39%     |
| Merchant Footprint - TPA Only (Thousands)                                       | 86.7    | 104.5   | 20%      |

| YTD 2019 | YTD 2020 | % change |
|----------|----------|----------|
| 6,809.4  | 10,756.5 | 58%      |
| 57.3     | 52.4     | -8%      |
| 0.84%    | 0.49%    | -42%     |
| 22.9     | 20.0     | -13%     |
| 0.34%    | 0.19%    | -45%     |
| 86.7     | 104.5    | 20%      |

### 3Q20 Balance Sheet





Balance sheet movement over 12 months (RM m)

### COVID-19 impact and 3Q20 recovery

#### **TPA qoq performance**

#### GHL GROUP TPA (QoQ comparison) % change **2Q 2020 3Q 2020** (All stated in RM'millions unless stated otherwise) Transaction Value Processed (Note 1) 3,896.86 5,826.24 49.5% **Gross Revenue** 41.65 52.86 26.9% Gross Revenue / Transaction Value (Note 2) 1.07% 0.91% -15.1% Gross Profit (Note 3) 14.22 20.59 44.8% Gross Profit / Transaction Value (Note 2) 0.36% 0.35% -3.2% Merchant Footprint - TPA Only (Thousands) 147.5 148.1 0.4%

**GP margins %** 

34.1%

39.0%

#### **GHL** group performance







| eGHL first to launch Mastercard's MDES in ASEAN                                | 6 Jan 2020   |
|-----------------------------------------------------------------------------