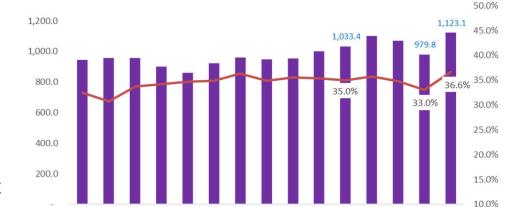

| YTD 2019 | YTD 2020 | % change |
|----------|----------|----------|
| 9,796.0  | 13,929.5 | 42%      |
| 152.0    | 143.8    | -5%      |
| 1.55%    | 1.03%    | -33%     |
| 56.3     | 51.8     | -8%      |
| 0.57%    | 0.37%    | -35%     |
| 128.7    | 148.1    | 15%      |