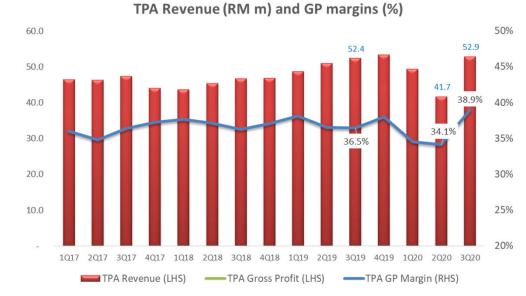

### 3Q20 TPA performance (e-pay)

#### 3Q20 e-pay TPV was up 8.7% as more foot traffic at more shops post the lockdown in 2Q20

- E-pay revenue was higher given that the change in the product mix and merchant mix which affected the group's MDR and % spread. Different product types generate different GP margins.
- However, overall gross margin has remain stable at mid 30+% and was up both yoy and qoq.

TPA -e-pay TPV (LHS) ——TPA -e-pay GP margins (RHS)

e-pay TPV (RMm) vs GP margins (%)

| e-pay (All stated in RM'millions unless stated otherwise) | 3Q 2019 | 3Q 2020 | % change |
|-----------------------------------------------------------|---------|---------|----------|
| Transaction Value Processed                               | 1,033.4 | 1,123.1 | 9%       |
| Gross Revenue                                             | 31.8    | 32.1    | 1%       |
| Gross Revenue / Transaction Value (Note 1)                | 3.08%   | 2.85%   | -7%      |
| Gross Profit                                              | 11.1    | 11.7    | 6%       |
| Gross Profit / Transaction Value (Note 1)                 | 1.08%   | 1.05%   | -3%      |
| Merchant Footprint - e-pay Only (Thousands)               | 42.0    | 43.6    | 4%       |

| YTD 2019 | YTD 2020 | % change |
|----------|----------|----------|
| 2,986.6  | 3,173.0  | 6%       |
| 94.7     | 91.4     | -3%      |
| 3.17%    | 2.88%    | -9%      |
| 33.4     | 31.9     | -5%      |
| 1.12%    | 1.00%    | -10%     |
| 42.      | 43.6     | 4%       |