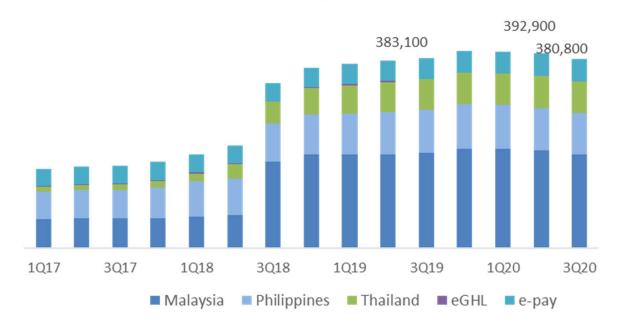

ection



Online payment gateway

Smart all-in-one payment acceptance devices

- Sale
- Rental
- Maintenance
- MPOS

Conceptualised and deliver proprietary payment solutions (hardware and software) for

- Secure payment networks
- Loyalty platforms
- Loan repayments
- Other client specific requirements

### 3Q20 headline performance

0.2%

0.5%





148.7%

2.6

6.4

### 3Q20 geographical performance

#### Revenue growth by country (yoy)



#### EBITDA growth by country (yoy)



#### Illustration only

## 3Q20 core earnings

#### **3Q20 Core operating earnings (RM m)**



#### Illustration only

### 3Q20 YTD core operating earnings



■ Net earnings ■ Core earnings ■ Merchant sales ■ Direct acquiring ■ Other markets

### 3Q20 regional footprint



#### **Total acceptance points (ASEAN)**



### 3Q20 TPA acceptance points



3Q19:383,100

0.6% yoy

## **TPA**Acceptance Points

148,000

3Q19:128,700



15% yoy



## 3Q20 TPV performance



RM 13,930

3Q19: RM 9,796

42% yoy

## **TPA**Acceptance Points

148,000

3Q19:128,700

15% yoy

### TPV - Payments and e-pay



### 3Q20 TPV performance

TPV is the measure of the transaction value captured across GHL's extensive merchant touchpoints across ASEAN, both physical and online.

- √ Debit cards
- √ Credit cards
- √ E-wallets
- √ Online
- √ Mobile credit

#### reloads

- √ Bill collection
- √ Loan collection



### TPV by Geography (RM m)



### 3Q20 TPA Revenue performance

- 3Q20 group TPV grew strongly, 61% yoy boosted by post lockdown consumption.
- TPA revenue similarly showed a strong qoq recovery from 2Q20 with online TPV