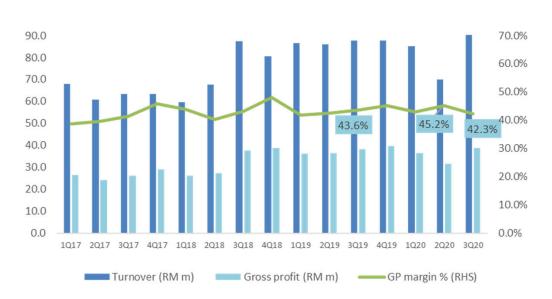

### 3Q20 TPA Revenue performance

- 3Q20 group TPV grew strongly, 61% yoy boosted by post lockdown consumption.
- TPA revenue similarly showed a strong qoq recovery from 2Q20 with online TPV still maintaining good momentum
- However, overall gross margin improved in 3Q20 due to product and merchant mix as well as higher offline transactions.

| GHL GROUP TPA (All stated in RM'millions unless stated otherwise) | 3Q 2019 | 3Q 2020 | % change |
|-------------------------------------------------------------------|---------|---------|----------|
| Transaction Value Processed (Note 1)                              | 3,609.5 | 5,826.2 | 61%      |
| Gross Revenue                                                     | 52.4    | 52.9    | 1%       |
| Gross Revenue / Transaction Value (Note 2)                        | 1.45%   | 0.91%   | -37%     |
| Gross Profit (Note 3)                                             | 19.1    | 20.6    | 8%       |
| Gross Profit / Transaction Value (Note 2)                         | 0.53%   | 0.35%   | -33%     |
| Merchant Footprint - TPA Only (Thousands)                         | 86.8    | 148.1   | 71%      |

| YTD 2019 | YTD 2020 | % change |
|----------|----------|----------|
| 9,796.0  | 13,929.5 | 42%      |
| 152.0    | 143.8    | -5%      |
| 1.55%    | 1.03%    | -33%     |
| 56.3     | 51.8     | -8%      |
| 0.57%    | 0.37%    | -35%     |
| 128.7    | 148.1    | 15%      |