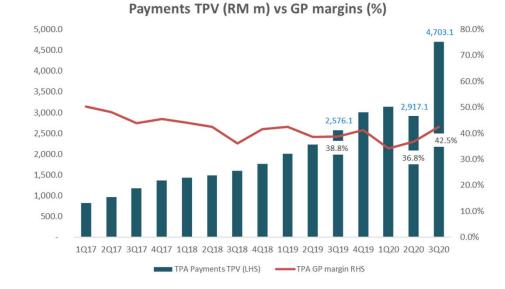

### 3Q20 TPA performance (payments)

- 3Q20 payments TPV was up 83% yoy driven by online transactions. It was similarly up qoq with offlline touchpoints and physical shops reopening.
- TPA revenue was however flat despite the TPV growth. Payment type and merchant mix affected the blended MDR. 3Q20's GP spread (0.19%) was up from 2Q20's (0.16%).
- However, 3Q20 gross margins improved to 42.5% which was higher both qoq and yoy.

Ρr

| GHL Electronic payments TPA (All stated in RM'millions unless stated otherwise) | 3Q 2019 | 3Q 2020 | % change |
|---------------------------------------------------------------------------------|---------|---------|----------|
| Transaction Value Processed (Note 1)                                            | 2,576.1 | 4,703.1 | 83%      |
| Gross Revenue                                                                   | 20.6    | 20.8    | 1%       |
| Gross Revenue / Transaction Value (Note 2)                                      | 0.80%   | 0.44%   | -45%     |
| Gross Profit (Note 3)                                                           | 8.0     | 8.8     | 11%      |
| Gross Profit / Transaction Value (Note 2)                                       | 0.31%   | 0.19%   | -39%     |
| Merchant Footprint - TPA Only (Thousands)                                       | 86.7    | 104.5   | 20%      |

| YTD 2019 | YTD 2020 | % change |
|----------|----------|----------|
| 6,809.4  | 10,756.5 | 58%      |
| 57.3     | 52.4     | -8%      |
| 0.84%    | 0.49%    | -42%     |
| 22.9     | 20.0     | -13%     |
| 0.34%    | 0.19%    | -45%     |
| 86.7     | 104.5    | 20%      |