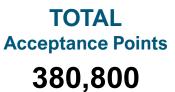

#### **Total acceptance points (ASEAN)**

### 3Q20 TPA acceptance points

3Q19:383,100

0.6% yoy