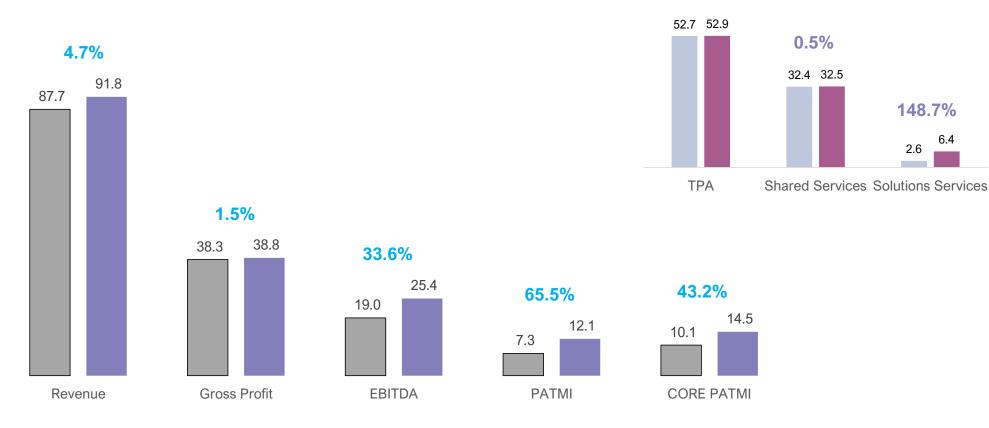

businesses byway of enhancing transactional operations while delivering convenience to consumers in order to enhance their shopping experience

1994 Founded

2003

Listed since

2014

Started TPA

2020

In 7 countries

### The group's business pillars



#### **Transaction Payment Acquisition**



**Shared Services** 



**Solutions Services** 

Merchant acquisition for



 Scheme card payments



Mobile payments



 Prepaid top-ups and bill collection



Online payment gateway

Smart all-in-one payment acceptance devices

- Sale
- Rental
- Maintenance
- MPOS

Conceptualised and deliver proprietary payment solutions (hardware and software) for

- Secure payment networks
- Loyalty platforms
- Loan repayments
- Other client specific requirements

### 3Q20 headline performance

0.2%

0.5%





148.7%

2.6

6.4

### 3Q20 geographical performance

#### Revenue growth by country (yoy)



#### EBITDA growth by country (yoy)



#### Illustration only

## 3Q20 core earnings

#### **3Q20 Core operating earnings (RM m)**



#### Illustration only

### 3Q20 YTD core operating earnings



■ Net earnings ■ Core earnings ■ Merchant sales ■ Direct acquiring ■ Other markets

### 3Q20 regional footprint



#### **Total acceptance points (ASEAN)**



### 3Q20 TPA acceptance points



3Q19:383,100

0.6% yoy

## **TPA**Acceptance Points

148,000

3Q19:128,700



15% yoy



## 3Q20 TPV performance



RM 13,930

3Q19: RM 9,796

42% yoy

## **TPA**Acceptance Points

148,000

3Q19:128,700

15% yoy

### TPV - Payments and e-pay



### 3Q20 TPV performance

TPV is the measure of the transaction value