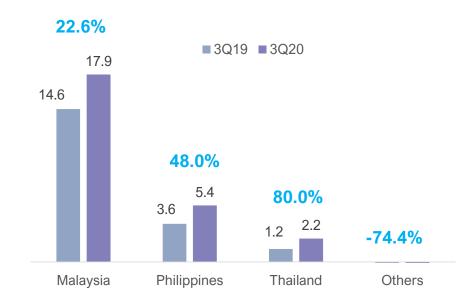

experience

1994 Founded

2003

Listed since

2014

Started TPA

2020

In 7 countries

### The group's business pillars



#### **Transaction Payment Acquisition**



**Shared Services** 



**Solutions Services** 

Merchant acquisition for



 Scheme card payments



Mobile payments



 Prepaid top-ups and bill collection



Online payment gateway

Smart all-in-one payment acceptance devices

- Sale
- Rental
- Maintenance
- MPOS

Conceptualised and deliver proprietary payment solutions (hardware and software) for

- Secure payment networks
- Loyalty platforms
- Loan repayments
- Other client specific requirements

### 3Q20 headline performance

0.2%

0.5%





148.7%

2.6

6.4

### 3Q20 geographical performance

#### Revenue growth by country (yoy)



#### EBITDA growth by country (yoy)



#### Illustration only

## 3Q20 core earnings

#### **3Q20 Core operating earnings (RM m)**



#### Illustration only

### 3Q20 YTD core operating earnings



■ Net earnings ■ Core earnings ■ Merchant sales ■ Direct acquiring ■ Other markets

### 3Q20 regional footprint



#### **Total acceptance points (ASEAN)**



### 3Q20 TPA acceptance points



3Q19:383,100

0.6% yoy

## **TPA**Acceptance Points

148,000

3Q19:128,700



15% yoy



## 3Q20 TPV performance



RM 13,930

3Q19: RM 9,796

42% yoy

## **TPA**Acceptance Points

148,000

3Q19:128,700

15% yoy

### TPV - Payments and e-pay



### 3Q20 TPV performance

TPV is the measure of the transaction value captured across GHL's extensive merchant touchpoints across ASEAN, both physical and online.

- √ Debit cards
- √ Credit cards
- √