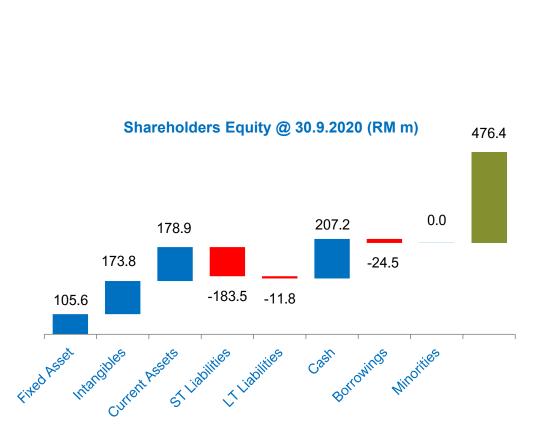

| 20.6    | 20.8    | 1%       |
| Gross Revenue / Transaction Value (Note 2)                                      | 0.80%   | 0.44%   | -45%     |
| Gross Profit (Note 3)                                                           | 8.0     | 8.8     | 11%      |
| Gross Profit / Transaction Value (Note 2)                                       | 0.31%   | 0.19%   | -39%     |
| Merchant Footprint - TPA Only (Thousands)                                       | 86.7    | 104.5   | 20%      |

| YTD 2019 | YTD 2020 | % change |
|----------|----------|----------|
| 6,809.4  | 10,756.5 | 58%      |
| 57.3     | 52.4     | -8%      |
| 0.84%    | 0.49%    | -42%     |
| 22.9     | 20.0     | -13%     |
| 0.34%    | 0.19%    | -45%     |
| 86.7     | 104.5    | 20%      |

### 3Q20 Balance Sheet





Balance sheet movement over 12 months (RM m)

### COVID-19 impact and 3Q20 recovery

#### **TPA qoq performance**

#### GHL GROUP TPA (QoQ comparison) % change **2Q 2020 3Q 2020** (All stated in RM'millions unless stated otherwise) Transaction Value Processed (Note 1) 3,896.86 5,826.24 49.5% **Gross Revenue** 41.65 52.86 26.9% Gross Revenue / Transaction Value (Note 2) 1.07% 0.91% -15.1% Gross Profit (Note 3) 14.22 20.59 44.8% Gross Profit / Transaction Value (Note 2) 0.36% 0.35% -3.2% Merchant Footprint - TPA Only (Thousands) 147.5 148.1 0.4%

**GP margins %** 

34.1%

39.0%

#### **GHL** group performance







| eGHL first to launch Mastercard's MDES in ASEAN                                | 6 Jan 2020   |
|---------------------------------------------------------------------------