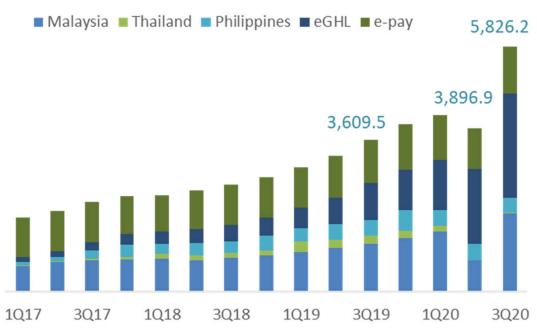

### TPV - Payments and e-pay

### 3Q20 TPV performance

TPV is the measure of the transaction value captured across GHL's extensive merchant touchpoints across ASEAN, both physical and online.

- √ Debit cards
- √ Credit cards
- √ E-wallets
- √ Online
- √ Mobile credit

### TPV by Geography (RM m)

### 3Q20 TPA Revenue performance

- 3Q20 group TPV grew strongly, 61% yoy boosted by post lockdown consumption.
- TPA revenue similarly showed a strong qoq recovery from 2Q20 with online TPV still maintaining good momentum
- However, overall gross margin improved in 3Q20 due to product and merchant mix as well as higher offline transactions.

| GHL GROUP TPA (All stated in RM'millions unless stated otherwise) | 3Q 2019 | 3Q 2020 | % change |
|-------------------------------------------------------------------|---------|---------|----------|
| Transaction Value Processed (Note 1)                              | 3,609.5 | 5,826.2 | 61%      |
| Gross Revenue                                                     | 52.4    | 52.9    | 1%       |
| Gross Revenue / Transaction Value (Note 2)                        | 1.45%   | 0.91%   | -37%     |
| Gross Profit (Note 3)                                             | 19.1    | 20.6    | 8%       |
| Gross Profit / Transaction Value (Note 2)                         | 0.53%   | 0.35%   | -33%     |
| Merchant Footprint - TPA Only (Thousands)                         | 86.8    | 148.1   | 71%      |