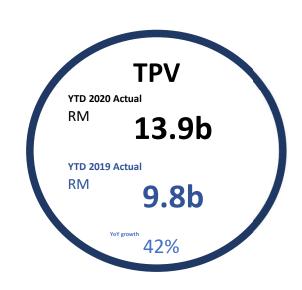

## 3Q20 TPV performance

RM 13,930

3Q19: RM 9,796

42% yoy

### 3Q20 TPV performance

TPV is the measure of the transaction value captured across GHL's extensive merchant touchpoints across ASEAN, both physical and online.

- √ Debit cards
- √ Credit cards
- √ E-wallets
- √ Online
- √ Mobile credit

| YTD 2019 | YTD 2020 | % change |
|----------|----------|----------|
| 9,796.0  | 13,929.5 | 42%      |
| 152.0    | 143.8    | -5%      |
| 1.55%    | 1.03%    | -33%     |
| 56.3     | 51.8     | -8%      |
| 0.57%    | 0.37%    | -35%     |
| 128.7    | 148.1    | 15%      |