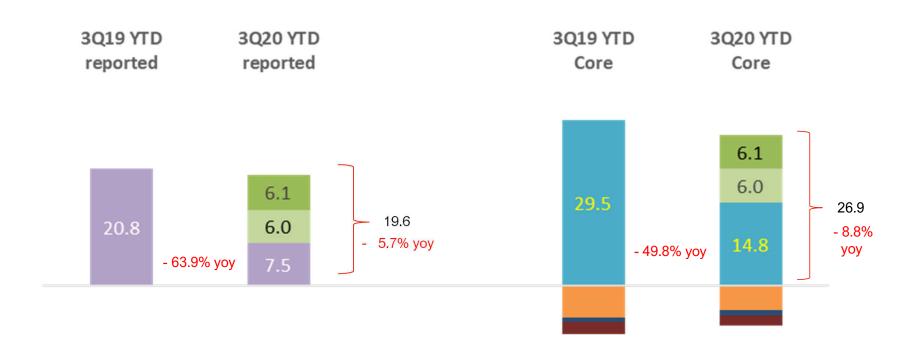

### 3Q20 YTD core operating earnings

■ Net earnings ■ Core earnings ■ Merchant sales ■ Direct acquiring ■ Other markets