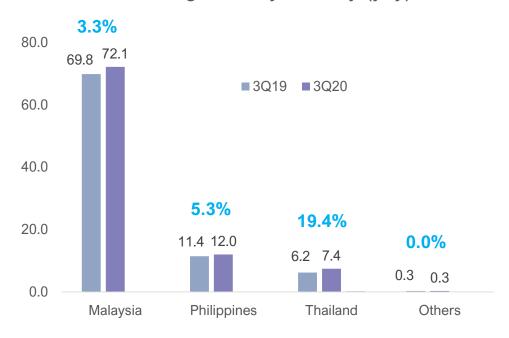

ers in order to enhance their shopping experience

1994 Founded

2003

Listed since

2014

Started TPA

2020

In 7 countries

### The group's business pillars



#### **Transaction Payment Acquisition**



**Shared Services** 



**Solutions Services** 

Merchant acquisition for



 Scheme card payments



Mobile payments



 Prepaid top-ups and bill collection



Online payment gateway

Smart all-in-one payment acceptance devices

- Sale
- Rental
- Maintenance
- MPOS

Conceptualised and deliver proprietary payment solutions (hardware and software) for

- Secure payment networks
- Loyalty platforms
- Loan repayments
- Other client specific requirements

### 3Q20 headline performance

0.2%

0.5%





148.7%

2.6

6.4

### 3Q20 geographical performance

#### Revenue growth by country (yoy)



#### EBITDA growth by country (yoy)



#### Illustration only

## 3Q20 core earnings

#### **3Q20 Core operating earnings (RM m)**



#### Illustration only

### 3Q20 YTD core operating earnings



■ Net earnings ■ Core earnings ■ Merchant sales ■ Direct acquiring ■ Other markets

### 3Q20 regional footprint



#### **Total acceptance points (ASEAN)**



### 3Q20 TPA acceptance points



3Q19:383,100

0.6% yoy

## **TPA**Acceptance Points

148,000

3Q19:128,700



15% yoy



## 3Q20 TPV performance



RM 13,930

3Q19: RM 9,796

42% yoy

## **TPA**Acceptance Points

148,000

3Q19:128,700

15% yoy

### TPV - Payments and e-pay



### 3Q20 TPV performance

TPV is the measure of the transaction value captured across GHL's extensive merchant touchpoints across ASEAN, both physical and online.