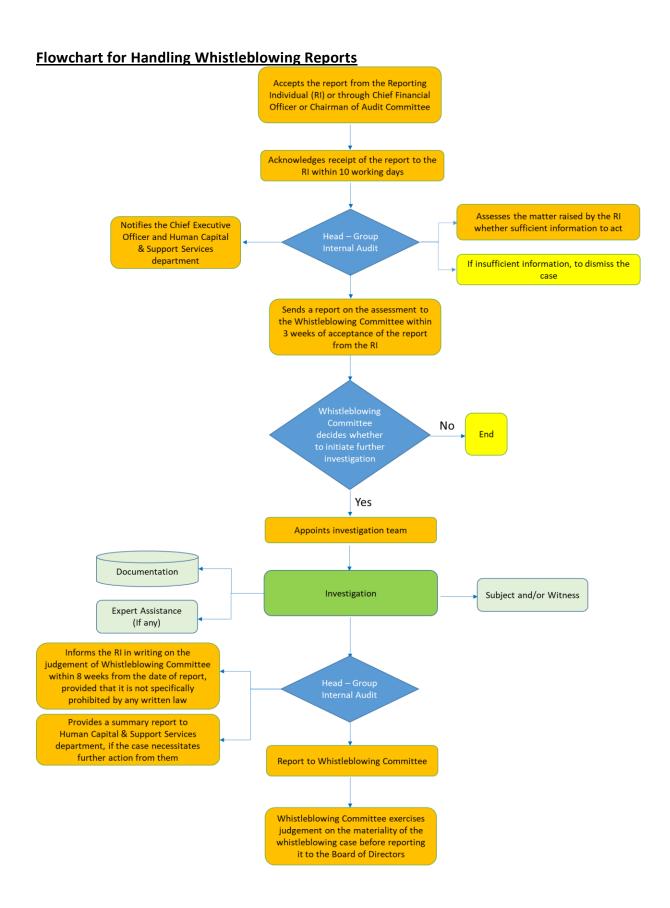

#### 5. PROCEDURE FOR HANDLING WHISTLEBLOWING REPORTS

#### 5.1 The Head - Group Internal Audit:

- i) accepts the report from the Reporting Individual or through the Chief Financial Officer or Chairman of Audit Committee and acknowledges receipt of the report to the Reporting Individual within 10 working days. Please refer Appendix 1 Whistleblowing Form;
- ii) notifies the Chief Executive Officer and Human Capital & Support Services department upon acceptance of the report from the Reporting Individual;
- iii) assesses the matter raised by the Reporting Individual whether there is sufficient information to proceed with further action, otherwise to dismiss the case;
- iv) sends a report on the assessment to the Whistleblowing Committee within three weeks of acceptance of the report from the Reporting Individual
- v) acts on the direction of the Whistleblowing Committee if its decision is to proceed with an investigation;
- vi) performs the investigation, and if necessary, seek internal or external assistance in the investigation;
- vii) prepares a report for the Whistleblowing Committee once investigation is completed;
- viii) informs the Reporting Individual in writing on the judgement of the Whistleblowing Committee within eight weeks from the date of the report, provided that it is not specifically prohibited by any written law.
- ix) provides a summary report to the Human Capital & Support Services department if the case necessitates further action from them.

#### 5.2 The Whistleblowing Committee comprises:

- i) Chairman of Audit Committee
- ii) Chief Financial Officer
- iii) Head Group Internal Audit

#### 5.3 The Whistleblowing Committee:

- assesses if the matter contravenes the Company's Code of Ethics & Conduct
- ii) initiates further investigation
- iii) takes appropriate action
- iv) ensures the process of hearing is timely and transparent
- v) passes judgement on the matter
- vi) provides the Managing Directors, heads of departments with binding advice on measures to be taken
- vii) monitors execution
- viii) exercises judgement on the materiality of the whistleblowing case before reporting it to the Board of Directors