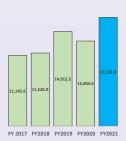

novation

# **WHO WE ARE**

- Listed on Bursa Malaysia and the Singapore Stock Exchange
- Reputable major shareholders Mitsui & Co. and Khazanah Nasional Berhad
- Leading international healthcare services provider
- RM64.5 billion market capitalisation as at Dec 2021

**Differentiated** 

**Advantage** 



Outstanding reputation for clinical outcomes



International scale and pool of experts



Deep operating capabilities



- TRUST
  Excellent clinical outcomes
  Value-driven outcomes
  Environment, social & governance efforts

## **Strategic** Focus



- SYNERGY
  Operational efficiency
  Best practices

### SUSTAINABLE GROWTH

- Cluster strategy and asset portfolio review
  Global diagnostics business
  Digital and online services

## FINANCIAL PERFORMANCE

### Revenue RM17.1 billion



### **EBITDA** RM4.3 billion



**NET INCOME** RM1.9 billion



### **NET OPERATING INCOME** RM1.6 billion





# **OUR TRUSTED BRANDS ACROSS THE GLOBE**

























10 Countries



15,000+ Licensed Beds



**65,000+**Employees