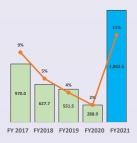

ingapore Stock Exchange
- Reputable major shareholders Mitsui & Co. and Khazanah Nasional Berhad
- Leading international healthcare services provider
- RM64.5 billion market capitalisation as at Dec 2021

**Differentiated** 

**Advantage** 



Outstanding reputation for clinical outcomes



International scale and pool of experts



Deep operating capabilities



- TRUST
  Excellent clinical outcomes
  Value-driven outcomes
  Environment, social & governance efforts

## **Strategic** Focus



- SYNERGY
  Operational efficiency
  Best practices

### SUSTAINABLE GROWTH

- Cluster strategy and asset portfolio review
  Global diagnostics business
  Digital and online services

## FINANCIAL PERFORMANCE

### Revenue RM17.1 billion



### **EBITDA** RM4.3 billion



**NET INCOME** RM1.9 billion



### **NET OPERATING INCOME** RM1.6 billion





# **OUR TRUSTED BRANDS ACROSS THE GLOBE**

























10 Countries



15,000+ Licensed Beds



**65,000+**Employees