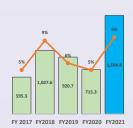

eholders Mitsui & Co. and Khazanah Nasional Berhad
- Leading international healthcare services provider
- RM64.5 billion market capitalisation as at Dec 2021

**Differentiated** 

**Advantage** 



Outstanding reputation for clinical outcomes



International scale and pool of experts



Deep operating capabilities



- TRUST
  Excellent clinical outcomes
  Value-driven outcomes
  Environment, social & governance efforts

## **Strategic** Focus



- SYNERGY
  Operational efficiency
  Best practices

### SUSTAINABLE GROWTH

- Cluster strategy and asset portfolio review
  Global diagnostics business
  Digital and online services

## FINANCIAL PERFORMANCE

### Revenue RM17.1 billion



### **EBITDA** RM4.3 billion



**NET INCOME** RM1.9 billion



### **NET OPERATING INCOME** RM1.6 billion





# **OUR TRUSTED BRANDS ACROSS THE GLOBE**

























10 Countries



15,000+ Licensed Beds



**65,000+**Employees