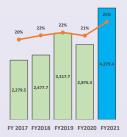

sted on Bursa Malaysia and the Singapore Stock Exchange
- Reputable major shareholders Mitsui & Co. and Khazanah Nasional Berhad
- Leading international healthcare services provider
- RM64.5 billion market capitalisation as at Dec 2021

**Differentiated** 

**Advantage** 



Outstanding reputation for clinical outcomes



International scale and pool of experts



Deep operating capabilities



- TRUST
  Excellent clinical outcomes
  Value-driven outcomes
  Environment, social & governance efforts

## **Strategic** Focus



- SYNERGY
  Operational efficiency
  Best practices

### SUSTAINABLE GROWTH

- Cluster strategy and asset portfolio review
  Global diagnostics business
  Digital and online services

## FINANCIAL PERFORMANCE

### Revenue RM17.1 billion



### **EBITDA** RM4.3 billion



**NET INCOME** RM1.9 billion



### **NET OPERATING INCOME** RM1.6 billion





# **OUR TRUSTED BRANDS ACROSS THE GLOBE**

























10 Countries



15,000+ Licensed Beds



**65,000+**Employees